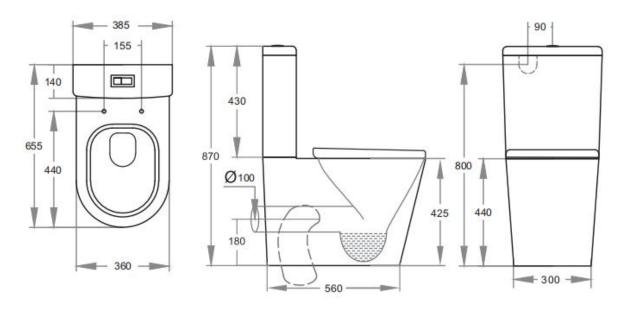

## KDK022R

Code KDK022R-Suite

KDK022RC-Cistern KDK022RP- Pan

Features Back/Left and Right Bottom Inlet

Rimless Clean Flush Pan 4.5/3 Liters Dual Flush Size: 655\*385\*870mm

Trap-100: 100-165mm (Supplied) UF slim seat SC163 (Supplied)

Optional Trap-60: 60-110mm

JT43: 150-205mm P-Trap: 180mm

Geberit Cisterm: KDK022RC-GUF UF thick seat SC804/UF slim seat

SC805

Warranty 10 years replacement on ceramic

1 year replacement parts which include toilet seat covers, flush pipes