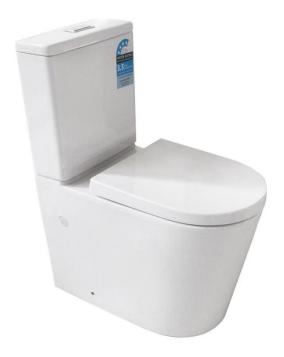

## **Avis Rimless Toilet Suite**

## KDK022R

Code KDK022R-Suite

KDK022RC-Cistern KDK022RP- Pan

Features Back/Left and Right Bottom Inlet

Rimless Clean Flush Pan 4.5/3 Liters Dual Flush Size: 655\*385\*870mm

Trap-100: 100-165mm (Supplied) UF slim seat SC163 (Supplied)