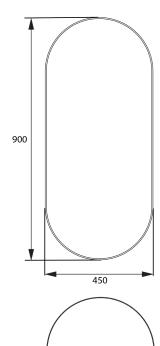

## Modern Oblong 460X910

| Dimension (mm): |     |  |
|-----------------|-----|--|
| Width           | 460 |  |
| Height          | 910 |  |
| Depth           | 40  |  |