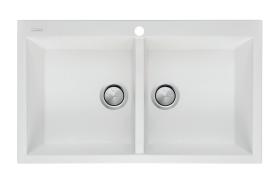

## Santorini

## ST-WH1564

White Double Bowl Topmount Sink









## Specifications /

| Sink size                         | 860W x 510H mm                                                                                                                                                                                                                                                                                                                                                                                                                                                                                          |
|-----------------------------------|------------------------------------------------------------------------------------------------------------------------------------------------------------------------------------------------------------------