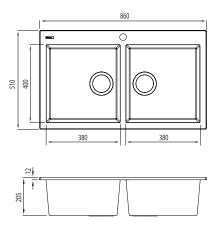

## Specifications /

| Sink size                         | 860W x 510H mm                                                                                                                                                                                                                                                                                                                                                                                                                                                                                          |
|-----------------------------------|---------------------------------------------------------------------------------------------------------------------------------------------------------------------------------------------------------------------------------------------------------------------------------------------------------------------------------------------------------------------------------------------------------------------------------------------------------------------------------------------------------|
| Bowl size                         | Standard Bowl 1<br>380W x 400H x 210D / 32L                                                                                                                                                                                                                                                                                                                                                                                                                                                             |
|                                   | Standard Bowl 1<br>380W x 400H x 210D / 32L                                                                                                                                                                                                                                                                                                                                                                                                                                                             |
| Construction                      | Moulded granite                                                                                                                                                                                                                                                                                                                                                                                                                                                                                         |
| Material                          | 80% granite and quartz particles and 20% acrylic                                                                                                                                                                                                                                                                                                                                                                                                                                                        |
| Installation                      | Topmount                                                                                                                                                                                                                                                                                                                                                                                                                                                                                                |
| Fixings                           | Topmount clips supplied                                                                                                                                                                                                                                                                                                                                                                                                                                                                                 |
| Min cabinet size                  | 900 mm                                                                                                                                                                                                                                                                                                                                                                                                                                                                                                  |
| Tap holes                         | 1 tap hole only                                                                                                                                                                                                                                                                                                                                                                                                                                                                                         |
| Waste fittings                    | 2 x 90 mm basket wastes included                                                                                                                                                                                                                                                                                                                                                                                                                                                                        |
| Overflow                          | Not available                                                                                                                                                                                                                                                                                                                                                                                                                                                                                           |
| Carton size                       | 960 x 580 x 310 mm                                                                                                                                                                                                                                                                                                                                                                                                                                                                                      |
| Weight                            | 16 kg                                                                                                                                                                                                                                                                                                                                                                                                                                                                                                   |
| Warranty                          | Lifetime manufacturer's warranty (refer to oliveri.com.au)                                                                                                                                                                                                                                                                                                                                                                                                                                              |
| Maintenance and care instructions | Clean the sink regularly with warm water, a liquid detergent and a soft cloth. Do not use abrasive powders or creams and avoid chemically aggressive detergents. Generic stains should be removed immediately with very hot water and a cleaning product. For organic stains which are especially difficult to remove, it is recommended that you fill the sink with a highly diluted organic cleaner such as bleach and let stand overnight. The next morning, rinse with warm water and a soft cloth. |