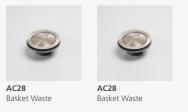

|
| Maintenance and care instructions | Clean the sink regularly with warm water, a liquid detergent and a soft cloth. Do not use abrasive powders or creams and avoid chemically aggressive detergents. Generic stains should be removed immediately with very hot water and a cleaning product. For organic stains which are especially difficult to remove, it is recommended that you fill the sink with a highly diluted organic cleaner such as bleach and let stand overnight. The next morning, rinse with warm water and a soft cloth. |

## Included accessories /