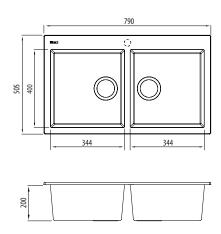

## Specifications /

| Sink size                         | 790W x 505H mm                                                                                                                                                                                                                                                                                                                                                                                                                                |
|-----------------------------------|-----------------------------------------------------------------------------------------------------------------------------------------------------------------------------------------------------------------------------------------------------------------------------------------------------------------------------------------------------------------------------------------------------------------------------------------------|
| Bowl size                         | Piccolo Bowl<br>344W x 400H x 200D / 27L                                                                                                                                                                                                                                                                                                                                                                                                      |
|                                   | Piccolo Bowl<br>344W x 400H x 200D / 27L                                                                                                                                                                                                                                                                                                                                                                                                      |
| Material                          | 80% granite and quartz particles and 20% acrylic                                                                                                                                                                                                                                                                                                                                                                                              |
| Installation                      | Topmount                                                                                                                                                                                                                                                                                                                                                                                                                                      |
| Fixings                           | Available on request                                                                                                                                                                                                                                                                                                                                                                                                                          |
| Min cabinet size                  | 800 mm                                                                                                                                                                                                                                                                                                                                                                                                                                        |
| Tap holes                         | 1 Tap Hole Only                                                                                                                                                                                                                                                                                                                                                                                                                               |
| Waste fittings                    | 2 x 90 mm basket waste included                                                                                                                                                                                                                                                                                                                                                                                                               |
| Overflow                          | Not available                                                                                                                                                                                                                                                                                                                                                                                                                                 |
| Carton size                       | 930 x 590 x 320 mm                                                                                                                                                                                                                                                                                                                                                                                                                            |
| Weight                            | 15.5 kg                                                                                                                                                                                                                                                                                                                                                                                                                                       |
| Warranty                          | Lifetime manufacturer's warranty (refer to oliveri.com.au)                                                                                                                                                                                                                                                                                                                                                                                    |
| Maintenance and care instructions | Clean the sink regularly with warm water, a liquid detergent and a soft cloth. Do not use abrasive powders or creams and avoid chemically aggressive detergents. Generic stains should be removed immediately with very hot water and a cleaning product. For organic stains which are especially difficult to remove, it is recommended that you fill the sink with a highly diluted organic cleaner such as bleach and let stand overnight. |