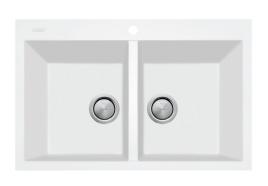

## ST-WH1574

White Piccolo Double Bowl Topmount Sink

## Specifications /

| Sink size                         | 790W x 505H mm                                                                                                                                                                                                                                                                                                                                                                                                                                |
|-----------------------------------|-----------------------------------------------------------------------------------------------------------------------------------------------------------------------------------------------------------------------------------------------------------------------------------------------------------------------------------------------------------------------------------------------------------------------------------------------|
| Bowl size                         | Piccolo Bowl<br>344W x 400H x 200D / 27L                                                                                                                                                                                                                                                                                                                                                                                                      |
|                                   | Piccolo Bowl<br>344W x 400H x 200D / 27L                                                                                                                                                                                                                                                                                                                                                                                                      |
| Material                          | 80% granite and quartz particles and 20% acrylic                                                                                                                                                                                                                                                                                                                                                                                              |
| Installation                      | Topmount                                                                                                                                                                                                                                                                                                                                                                                                                                      |
| Fixings                           | Available on request                                                                                                                                                                                                                                                                                                                                                                                                                          |
| Min cabinet size                  | 800 mm                                                                                                                                                                                                                                                                                                                                                                                                                                        |
| Tap holes                         | 1 Tap Hole Only                                                                                                                                                                                                                                                                                                                                                                                                                               |
| Waste fittings                    | 2 x 90 mm basket waste included                                                                                                                                                                                                                                                                                                                                                                                                               |
| Overflow                          | Not available                                                                                                                                                                                                                                                                                                                                                                                                                                 |
| Carton size                       | 930 x 590 x 320 mm                                                                                                                                                                                                                                                                                                                                                                                                                            |
| Weight                            | 15.5 kg                                                                                                                                                                                                                                                                                                                                                                                                                                       |
| Warranty                          | Lifetime manufacturer's warranty (refer to oliveri.com.au)                                                                                                                                                                                                                                                                                                                                                                                    |
| Maintenance and care instructions | Clean the sink regularly with warm water, a liquid detergent and a soft cloth. Do not use abrasive powders or creams and avoid chemically aggressive detergents. Generic stains should be removed immediately with very hot water and a cleaning product. For organic stains which are especially difficult to remove, it is recommended that you fill the sink with a highly diluted organic cleaner such as bleach and let stand overnight. |