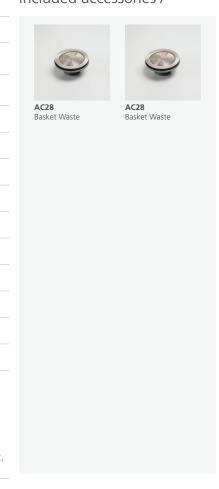

## Included accessories /

The next morning, rinse with warm water and a soft cloth.