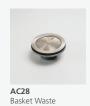

## Specifications /

| Sink size                         | 600W x 510H mm                                                                                                                                                                                                                                                                                                                                                                                                                                |
|-----------------------------------|-----------------------------------------------------------------------------------------------------------------------------------------------------------------------------------------------------------------------------------------------------------------------------------------------------------------------------------------------------------------------------------------------------------------------------------------------|
| Bowl size                         | Grande Bowl<br>530W x 405H x 200D / 43L                                                                                                                                                                                                                                                                                                                                                                                                       |
| Construction                      | Moulded granite                                                                                                                                                                                                                                                                                                                                                                                                                               |
| Material                          | 80% granite and quartz particles and 20% acrylic                                                                                                                                                                                                                                                                                                                                                                                              |
| Installation                      | Topmount                                                                                                                                                                                                                                                                                                                                                                                                                                      |
| Fixings                           | Topmount clips supplied                                                                                                                                                                                                                                                                                                                                                                                                                       |
| Min cabinet size                  | 600 mm                                                                                                                                                                                                                                                                                                                                                                                                                                        |
| Tap holes                         | 1 tap hole only                                                                                                                                                                                                                                                                                                                                                                                                                               |
| Waste fittings                    | 1 x 90 mm basket waste included                                                                                                                                                                                                                                                                                                                                                                                                               |
| Overflow                          | Not available                                                                                                                                                                                                                                                                                                                                                                                                                                 |
| Carton size                       | 720 x 600 x 280 mm                                                                                                                                                                                                                                                                                                                                                                                                                            |
| Weight                            | 12 kg                                                                                                                                                                                                                                                                                                                                                                                                                                         |
| Warranty                          | Lifetime manufacturer's warranty (refer to oliveri.com.au)                                                                                                                                                                                                                                                                                                                                                                                    |
| Maintenance and care instructions | Clean the sink regularly with warm water, a liquid detergent and a soft cloth. Do not use abrasive powders or creams and avoid chemically aggressive detergents. Generic stains should be removed immediately with very hot water and a cleaning product. For organic stains which are especially difficult to remove, it is recommended that you fill the sink with a highly diluted organic cleaner such as bleach and let stand overnight. |

## Included accessories /

The next morning, rinse with warm water and a soft cloth.