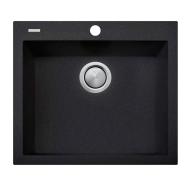

## Santorini

ST-BL1561

Black Grande Bowl Topmount Sink

## Specifications /

| Sink size                         | 600W x 510H mm                                                                                                                                                                                                                                                                                                                                                                                                                                |
|-----------------------------------|-----------------------------------------------------------------------------------------------------------------------------------------------------------------------------------------------------------------------------------------------------------------------------------------------------------------------------------------------------------------------------------------------------------------------------------------------|
| Bowl size                         | Grande Bowl<br>530W x 405H x 200D / 43L                                                                                                                                                                                                                                                                                                                                                                                                       |
| Construction                      | Moulded granite                                                                                                                                                                                                                                                                                                                                                                                                                               |
| Material                          | 80% granite and quartz particles and 20% acrylic                                                                                                                                                                                                                                                                                                                                                                                              |
| Installation                      | Topmount                                                                                                                                                                                                                                                                                                                                                                                                                                      |
| Fixings                           | Topmount clips supplied                                                                                                                                                                                                                                                                                                                                                                                                                       |
| Min cabinet size                  | 600 mm                                                                                                                                                                                                                                                                                                                                                                                                                                        |
| Tap holes                         | 1 tap hole only                                                                                                                                                                                                                                                                                                                                                                                                                               |
| Waste fittings                    | 1 x 90 mm basket waste included                                                                                                                                                                                                                                                                                                                                                                                                               |
| Overflow                          | Not available                                                                                                                                                                                                                                                                                                                                                                                                                                 |
| Carton size                       | 720 x 600 x 280 mm                                                                                                                                                                                                                                                                                                                                                                                                                            |
| Weight                            | 12 kg                                                                                                                                                                                                                                                                                                                                                                                                                                         |
| Warranty                          | Lifetime manufacturer's warranty (refer to oliveri.com.au)                                                                                                                                                                                                                                                                                                                                                                                    |
| Maintenance and care instructions | Clean the sink regularly with warm water, a liquid detergent and a soft cloth. Do not use abrasive powders or creams and avoid chemically aggressive detergents. Generic stains should be removed immediately with very hot water and a cleaning product. For organic stains which are especially difficult to remove, it is recommended that you fill the sink with a highly diluted organic cleaner such as bleach and let stand overnight. |