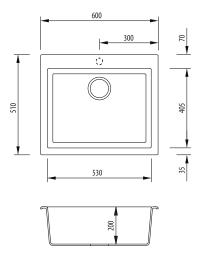

## Specifications /

| Sink size                         | 600W x 510H mm                                                                                                                                                                                                                                                                                                                                                                                                                                |
|-----------------------------------|-----------------------------------------------------------------------------------------------------------------------------------------------------------------------------------------------------------------------------------------------------------------------------------------------------------------------------------------------------------------------------------------------------------------------------------------------|
| Bowl size                         | Grande Bowl<br>530W x 405H x 200D / 43L                                                                                                                                                                                                                                                                                                                                                                                                       |
| Construction                      | Moulded granite                                                                                                                                                                                                                                                                                                                                                                                                                               |
| Material                          | 80% granite and quartz particles and 20% acrylic                                                                                                                                                                                                                                                                                                                                                                                              |
| Installation                      | Topmount                                                                                                                                                                                                                                                                                                                                                                                                                                      |
| Fixings                           | Topmount clips supplied                                                                                                                                                                                                                                                                                                                                                                                                                       |
| Min cabinet size                  | 600 mm                                                                                                                                                                                                                                                                                                                                                                                                                                        |
| Tap holes                         | 1 tap hole only                                                                                                                                                                                                                                                                                                                                                                                                                               |
| Waste fittings                    | 1 x 90 mm basket waste included                                                                                                                                                                                                                                                                                                                                                                                                               |
| Overflow                          | Not available                                                                                                                                                                                                                                                                                                                                                                                                                                 |
| Carton size                       | 720 x 600 x 280 mm                                                                                                                                                                                                                                                                                                                                                                                                                            |
| Weight                            | 12 kg                                                                                                                                                                                                                                                                                                                                                                                                                                         |
| Warranty                          | Lifetime manufacturer's warranty (refer to oliveri.com.au)                                                                                                                                                                                                                                                                                                                                                                                    |
| Maintenance and care instructions | Clean the sink regularly with warm water, a liquid detergent and a soft cloth. Do not use abrasive powders or creams and avoid chemically aggressive detergents. Generic stains should be removed immediately with very hot water and a cleaning product. For organic stains which are especially difficult to remove, it is recommended that you fill the sink with a highly diluted organic cleaner such as bleach and let stand overnight. |