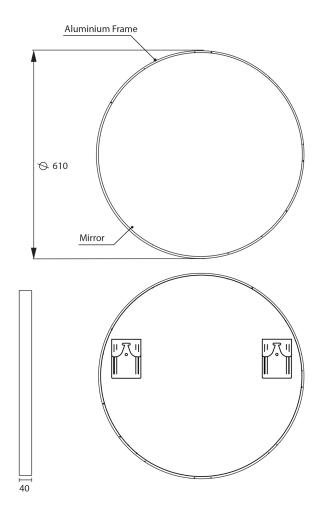

## Modern Round 610

| Dimension (mm): |     |  |
|-----------------|-----|--|
| Diameter        | 610 |  |
| Depth           | 40  |  |

## Features:

Copper Free Mirror

With Coloured Aluminium Frame

| Coloured Aluminium Frame |  |         |
|--------------------------|--|---------|
| Matt Black               |  | MR61-MB |
| Gun Metal                |  | MR61-GM |
| Brushed Nickel           |  | MR61-BN |
| Rose Gold                |  | MR61-RG |
| Brushed Brass            |  | MR61-BB |