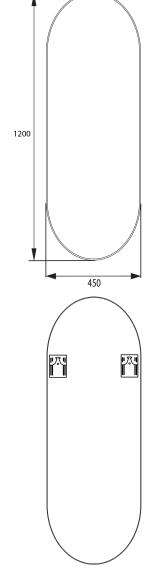

## Modern Oblong 460X1210

| Dimension (mm): |      |  |
|-----------------|------|--|
| Width           | 460  |  |
| Height          | 1210 |  |
| Depth           | 40   |  |

Features:

Copper Free Mirror